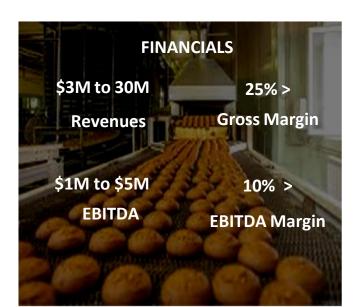

## **INVESTMENT PROFILE**

#### COMPANY

- Established at least 5 years with strong reputation in the industry
- Solid growth potential either organic or through acquisition.

#### MARKET

- Growing or mature industry
- Industry fragmentation
- Significant barrier to entry
- Opportunity for attractive growth

#### SERVICE/PRODUCT

- Established continuing demand for service or product
- A solid market position

#### MANAGEMENT

- Seller willing to remain post acquisition
- Solid employee relations